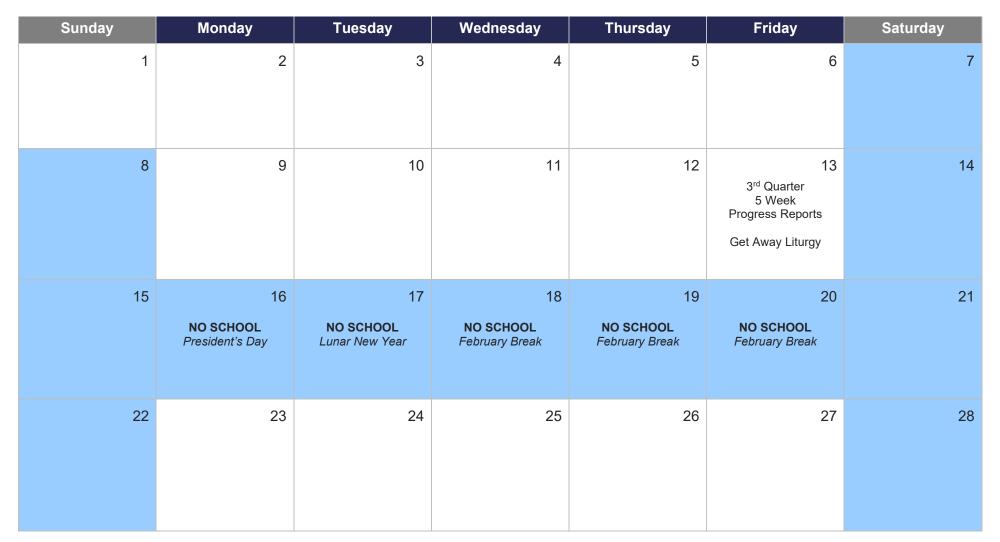

| 13<br>First S                             | 14<br>Semester Finals                    | 15<br>Week                                            | 16<br>End of<br>2 <sup>nd</sup> Quarter  | 17       |
|        | Dr.      | 19<br><b>D SCHOOL</b><br>Martin Luther<br>ing Jr. Day | 20<br>2 <sup>nd</sup> Semester Begins     | 21                                       | 22                                                    | 23                                       | 24       |
|        |          | 26<br><sup>ad</sup> Semester<br>PM Retreat<br>8 – 3pm | 27<br>Start of Academies                  | 28                                       | 29<br>Freshmen<br>Registration<br>Opens <b>Online</b> | 30                                       | 31       |



# February 2026







#### **March 2026**



| Sunday | Monday        | Tuesday                         | Wednesday                                              | Thursday             | Friday                               | Saturday          |
|--------|---------------|---------------------------------|--------------------------------------------------------|----------------------|--------------------------------------|-------------------|
| 1      | 2             | 3                               | 4                                                      | 5                    | 6                                    | 7                 |
| 8      | 9             | 10                              | 11<br>Grammar School<br>Daytime Musical<br>Performance | 12<br>Musical 7pm    | 13<br>Musical 7pm